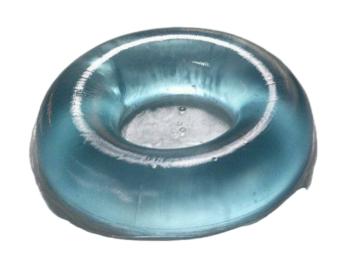

### **Head Ring Gel pad for Adults**

20x7.5x4.5 cm --- AP003 20x7.5x9 cm --- AP004 14x6x3.5 cm --- AP002

### **Head Ring Gel pad for Adults**

20x7.5x4.5 cm --- AP013 20x7.5x9 cm --- AP014