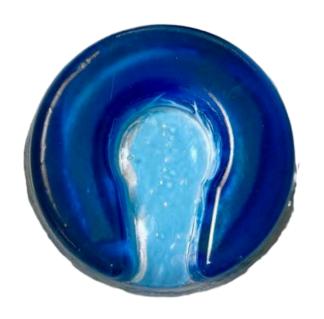

## Head Ring Gel Foam pad for Adults

20x7.5x9cm --- SB004 20x7.5x4.5 cm --- SB003

14x6x3.5 cm --- SB002

Head Ring Gel Foam pad for Adults

20x7.5x9 cm --- SB014 20x7.5x4.5 cm --- SB013