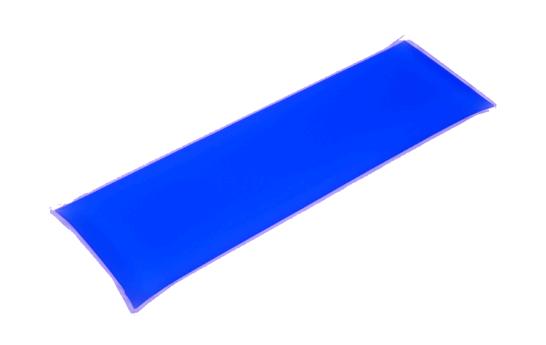

x13x2 cm --- AP072

50x13x2 cm --- AP073

40x13x2 cm --- AP074



#### **Heel Support Gel Pad**

20x11x8 cm --- AP031



#### **Gel Mattresses**

45x45x2 cm --- AP4545

52x52x2 cm --- AP5252

115x52x2 cm --- AP52115

135x52x2 cm --- AP52160

180x52x2 cm --- AP52180



### Full Gel (AP Series)



### **Head Ring Gel pad for Adults**

20x7.5x4.5 cm --- AP003 20x7.5x9 cm --- AP004 14x6x3.5 cm --- AP002



### **Head Ring Gel pad for Adults**

20x7.5x4.5 cm --- AP013 20x7.5x9 cm --- AP014



### Gel-Foam (MF Series)



#### **Prone Head Rest Gel foam**

28x23x14.5 cm --- MF022 23x19x13 cm --- MF023



#### **Chest Gel-Foam Rolls**

50x18x15 cm --- MF047

50x14x15 cm --- MF048

50x15x10 cm --- MF043

40x15x10 cm --- MF042

50x10x8 cm --- MF046

40x10x8 cm --- MF045



### Gel-Foam (SB Series)



#### **Arm Board Gel foam**

60x13x4 cm --- SB082

50x13x4 cm --- SB083

40x13x4 cm --- SB084



#### **Chest Gel Foam Rolls**

50x18x15 cm --- SB0147

50x14x15 cm --- SB0148

50x15x10 cm --- SB0143

40x15x10 cm --- SB0142

50x10x8 cm --- SB0146

40x10x8 cm --- SB0145



#### **Gel Foam Mattresses**

52x52x2 cm --- SB5252

115x52x2 cm --- SB52115

135x52x2 cm --- SB52135

180x52x2 cm --- SB52180



### Gel-Foam (SB Series)

## Head Ring Gel Foam pad for Adults



20x7.5x9cm --- SB004 20x7.5x4.5 cm --- SB003

14x6x3.5 cm --- SB002



Head Ring Gel Foam pad for Adults

20x7.5x9 cm --- SB014 20x7.5x4.5 cm --- SB013



### Miscellaneous

### **Gel Belt for Operating Room**



50x10x1 cm --- APB001

## Gel Wrist-band (One pair)

20x8x1 cm --- APW001

#### **Prone Gel-Foam Mattress**

110x52x1