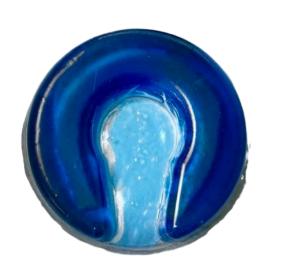

### **Head Ring Gel pad for Adults**

20x7.5x4.5 cm --- AP003 20x7.5x9 cm --- AP004 14x6x3.5 cm --- AP002

### **Head Ring Gel pad for Adults**

20x7.5x4.5 cm --- AP013 20x7.5x9 cm --- AP014