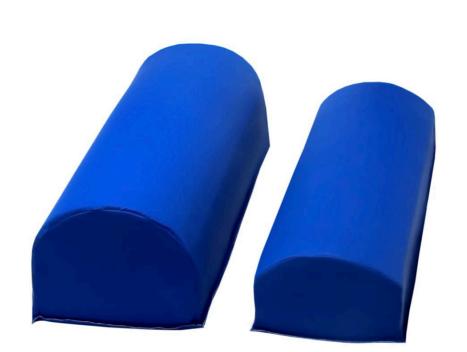

#### **Chest Gel-Foam Rolls**

50x18x15 cm --- MF047

50x14x15 cm --- MF048

50x15x10 cm --- MF043

40x15x10 cm --- MF042

50x10x8 cm --- MF046

40x10x8 cm --- MF045

#### **Chest Gel Foam Rolls**

50x18x15 cm --- SB0147

50x14x15 cm --- SB0148

50x15x10 cm --- SB0143

40x15x10 cm --- SB0142

50x10x8 cm --- SB0146

40x10x8 cm --- SB0145