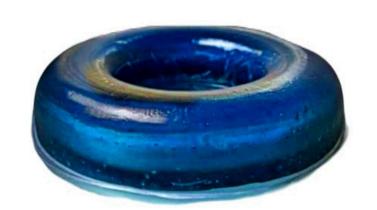

### **Head Ring Gel pad for Adults**

20x7.5x4.5 cm --- AP003 20x7.5x9 cm --- AP004 14x6x3.5 cm --- AP002

### **Head Ring Gel pad for Adults**

20x7.5x4.5 cm --- AP013 20x7.5x9 cm --- AP014