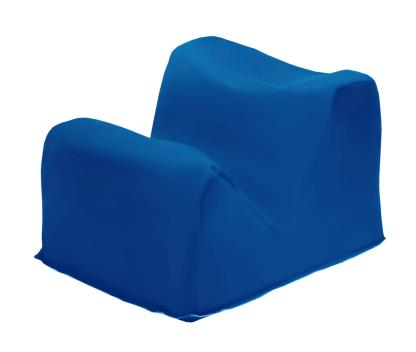

#### **Prone Gel-Foam Mattress**

110x52x14 cm --- SB904

#### **Lateral Gel-Foam Mattress**

72x50x16 cm --- SB900