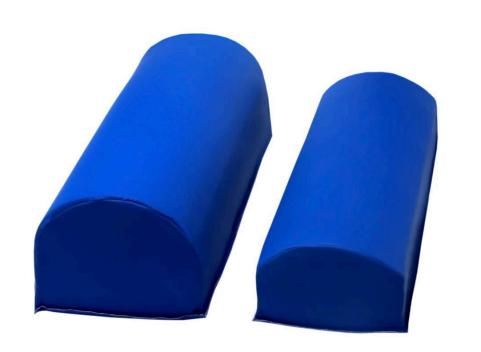

#### **Chest Gel-Foam Rolls**

50x18x15 cm --- MF047

50x14x15 cm --- MF048

50x15x10 cm --- MF043

40x15x10 cm --- MF042

50x10x8 cm --- MF046

40x10x8 cm --- MF045

#### **Chest Gel Foam Rolls**

50x18x15 cm --- SB0147

50x14x15 cm --- SB0148

50x15x10 cm --- SB0143

40x15x10 cm --- SB0142

50x10x8 cm --- SB0146

40x10x8 cm --- SB0145